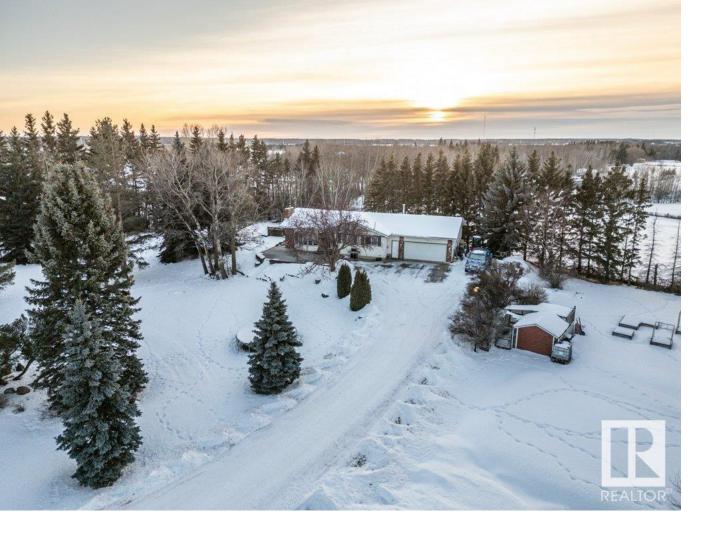

## Rural Strathcona County Alberta \$695,000

This well-maintained treed 3+1 bdrm walkout bungalow offers 2600sq ft of living space and is situated on 3.36 acres just East of Edmonton and is set up for horses. The sunken LR has a wood burning f/p is perfect for cold Winter nights. The kitchen has been remodelled with European cabinetry, quartz countertops, updated backsplash, S/S appliances and Keurig bar and dining area offers ample space for a 6-seater table. The primary bedroom is spacious and offers dual closets and 3pc ensuite. There are 2 add'l bdrms, 4pc main bath and access to the 24'x28 attached garage. The basement is fully finished and versatile. There is a 4th bdrm, bathroom with laundry, rec/family room with gas f/p and bar and future kitchen/laundry with access to the West-facing back yard. Outside you will find 2 large decks, garden boxes, 24'x20' barn, shed, horse shelter, chicken run, dry pen and outdoor riding arena. Upgrades include engineered hardwood flooring throughout the main, insulation, vinyl windows, H/W tank, Well pump. (id:6769)