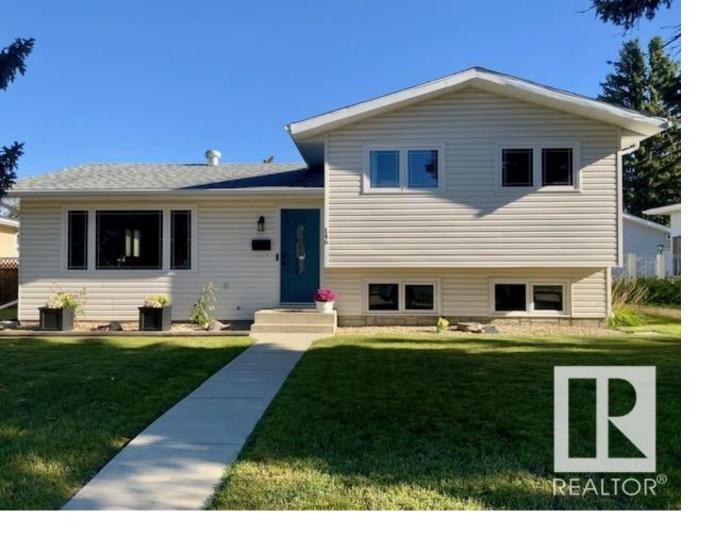

## 146 Maple Crescent Wetaskiwin AB

\$289,900

Welcome to 146 Maple Crescent...located in family-friendly CENTENNIAL SUBDIVISION, close to schools & parks! Beautiful 3-Level Split Home has many modern updates and a great floor plan. Some of the updates include, vinyl windows, insulation, some flooring & lighting, shingles, HWT & landscaping. Featuring 4 bedrooms (3 up + 1 down) including the primary suite w/ 2-pc bath. Gorgeous open Kitchen/Dining with ample of cabinetry, apron sink, eating bar, 3 stainless appliances & garden door out to your large, covered patio, perfect for entertaining. Basement is finished with a family room, additional bedroom, laundry & tons of storage space. You will love and enjoy your large fully fenced backyard with dbl car garage & extra parking. A PERFECT PLACE TO CALL HOME!