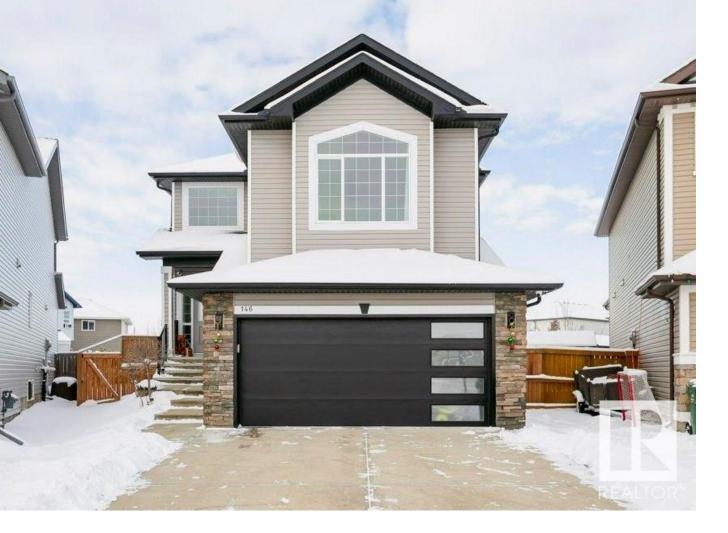

## Leduc Alberta

\$599,900

OVERSIZED DOUBLE ATTACHED HEATED GARAGE PLUS HEATED SHOP WITH BACK LANE ACCESS! A rare opportunity for you to own a HUGE pie lot with beautiful 4 bedroom home with back lane access to RV parking & 22 x 15 HEATED SHOP! An open concept main floor with beautiful gas fireplace in the living room, 10 ft ceilings with extended windows in the dining room & gorgeous kitchen with expresso cabinets, center island with breakfast bar & a corner pantry. Upstairs is a generous family room with soaring ceilings, plus 3 bedrooms including a primary bedroom with soaker tub, separate shower, & sink with adjacent vanity table. Basement has a completed FOURTH bedroom & roughed in plumbing & electrical. The EPIC SIZED BACK YARD features a beautiful deck with pergola that overlooks the hot tub & fully landscaped yard with extensive dog run too! Back lane access offers RV parking pad & garage access door to shop. Close to walking paths, parks & quick access to QE2. EXTRAS LIKE central A/C, main floor laundry & more! (id:6769)