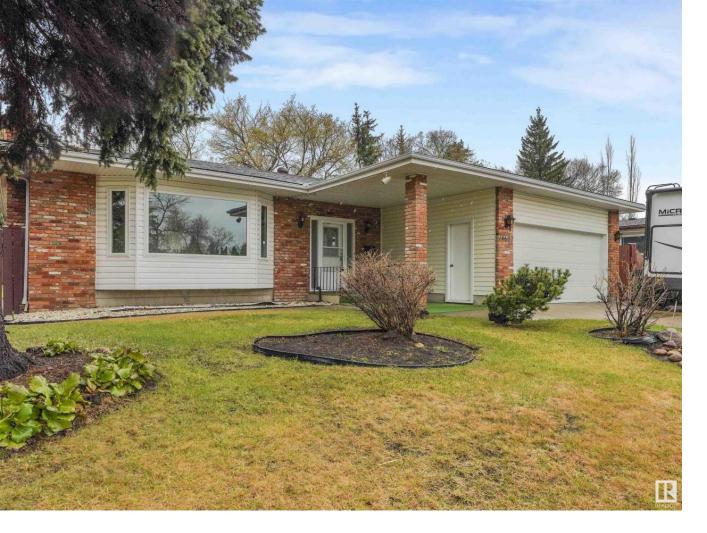

## 14607 Riverbend Road Edmonton AB

Welcome to BRANDER GARDENS in OLD RIVERBEND. Nestled at the end of a cul-de-sac on a south facing lot, this rare 1550 sq ft bungalow features 3 bedrms up, 2 bedrms down, 3 full baths, 2 wood fireplaces, & OPEN CONCEPT living rm, dining rm & kitchen. Note - KITCHEN CRAFT kitchen cabinets, granite counter tops, SS applinaces, full ensuite bath, MAIN FLOOR LAUNDRY, Tyndal STONE fireplace on main floor, generous dining rm & patio doors to a sunny south backyard. Fully finished lower level with 2 bedrms, full bath, spacious recreation rm with fireplace for those cold winter nights, RECENT FURNACE, TRIPLE PANE WINDOWS, total of 5 BEDROOMS. In addition there are 4 schools within easy walking distance plus 2 hockey rinks & a school in BROOKSIDE, a neighbouring subdivision. Potential RV STORAGE agjacent to house on east side & lots of extra parking for guests in front of house. PRIVATE LOCATION - no neighbors to the north or east. DOWN SIZING? Could be a perfect fit. Quick possession possible. Take a look soon.