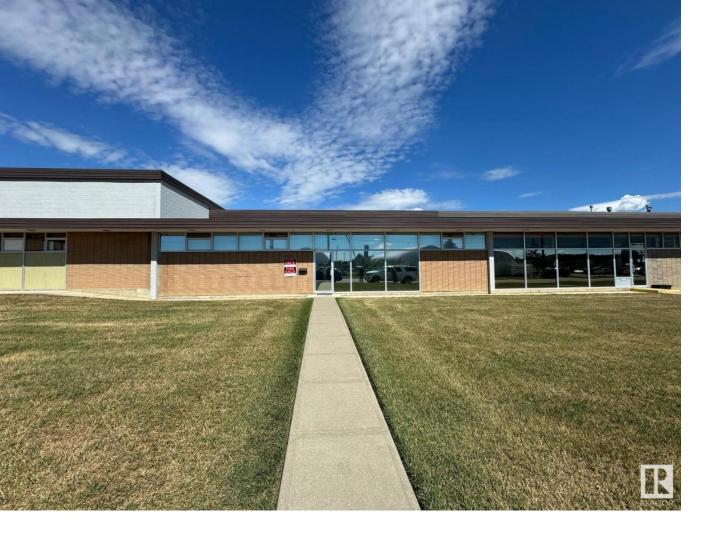

## Edmonton Alberta \$1,150,000

5,615 SF +/- industrial condominium with fenced yard available for an owner/user! Front buildout features many windows, one office and one boardroom with the balance as showroom or open work area as well as a kitchenette. Double bay warehouse with sump and 16' overhead door. The wood storage mezzanine can remain or be removed. There is approximately 3,750 SF of fenced and gated yard in the rear. This location has great access to 149 Street and Yellowhead Trail. (id:6769)