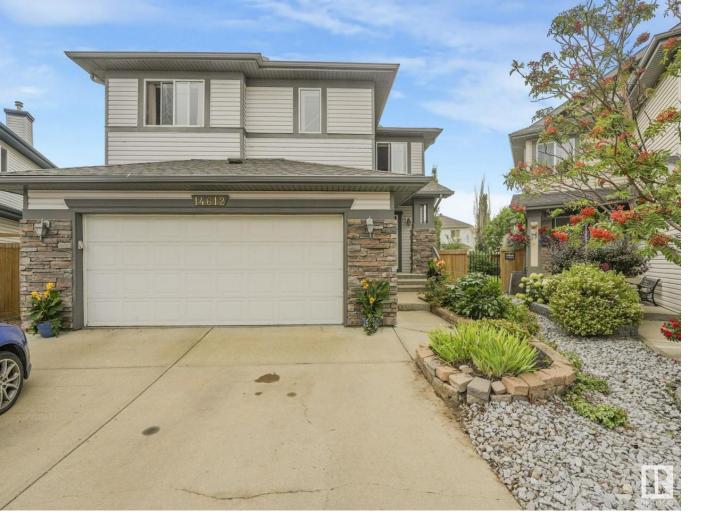

## Edmonton Alberta

\$569,000

WELCOME TO THIS STUNNING GEM IN THE HIGHLY DESIRED COMMUNITY OF CUMBERLAND! Be prepared to be wowed when entering this 2 storey home. Too hot outside? Not to worry...this home has CENTRAL A/C! Entertaining even the largest gathering is a breeze in your formal dining room which backs onto your bright & open SPACIOUS living room. A CORNER FIREPLACE provides a nice, cozy atmosphere. Your kitchen features ample cabinetry, CORNER PANTRY, ISLAND, BREAKFAST NOOK & PATIO DOORS which lead to your PRIVATE, INCREDIBLE 2-TIERED DECK! Enjoy the convenience of the MAIN FLOOR LAUNDRY & 2pc bathroom. Upstairs, you'll find an INCREDIBLE BONUS ROOM, 4pc bath, a STUNNING PRIMARY SUITE, complete with a WALK-IN CLOSET, 4PC ENSUITE with SOAKER TUB! There are two additional bedrooms completing the upper level. The FULLY FINISHED BASEMENT offers a REC ROOM, 2 additional bedrooms & a 4pc bathroom. Your sunny backyard complete w/ storage shed is fully fenced with loads of room to relax in. The DBL ATTACHED GARAGE is HEATED! (id:6769)