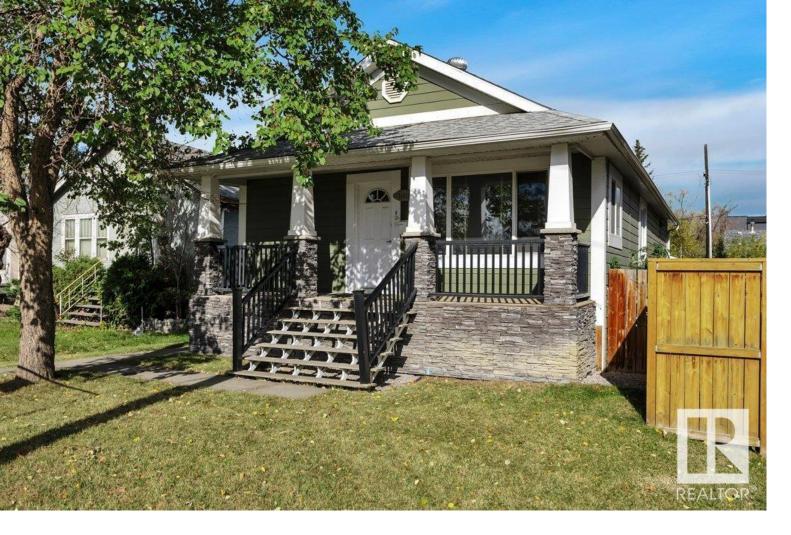

## 14612 STONY PLAIN Road Edmonton AB

\$460,000

This Charming upgraded cozy bungalow has beautiful curb appeal. Located in Central Edmonton in the community of Grovenor. This bungalow is a great investment opportunity with the legal secondary suite. Charming front porch, hardy board and stone exterior, oversized double detached heated garage. Two large bedrooms on main floor, great walk in closet with amazing closet organizers. Open concept living/dinning area. Gorgeous gourmet main floor kitchen with granite counter tops, built in oven & stove/range with pot-filler and hood fan. Vaulted ceilings and beautiful skylights and central air conditioning. Beautiful bathroom with walk-in shower and double sinks. Convenient main floor laundry. The legal secondary suite has 2 bedrooms, kitchen, living area, laundry and separate covered back entrance. The private yard is fully fenced and includes great parking spaces in the double detached garage and parking pad. Walking distance to the new upcoming LRT, quick commute to downtown, schools, shopping and more.