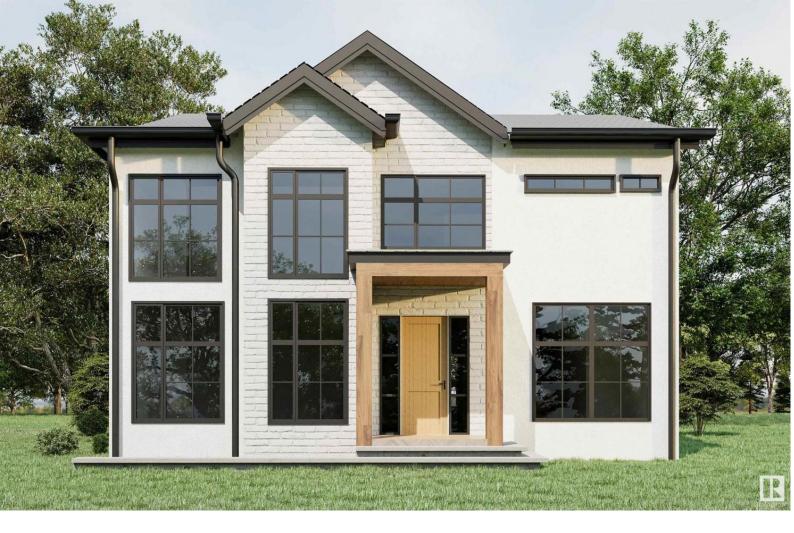

## 14615 92A Avenue Edmonton AB

\$1,790,000

FULL LOT. 2850 Sq ft 4 beds UPSTAIRS, 4.5 Bath FULLY FNISHED BASEMENT. Custom build with real stone exterior, hardwood throughout, natural granite countertops, oversized windows, & a massive 20 ft vaulted ceiling. Unique features include a convenient second ensuite off the 4th upstairs bedroom, REAL steam room in the primary bathroom, DOG WASH, Triple car HEATED garage (30x22'), fully fenced backyard, workout room in the basement, main floor den, a beautiful built in dining nook, & a 17x12' deck in the south facing backyard! To top it all off, this home is offered with high efficiency appliances + utilities & A/C. Built with care, this is your chance at a truly unique home in a hard to beat neighborhood! Designed by Studio Enda, Built by Ashton Custom Homes.