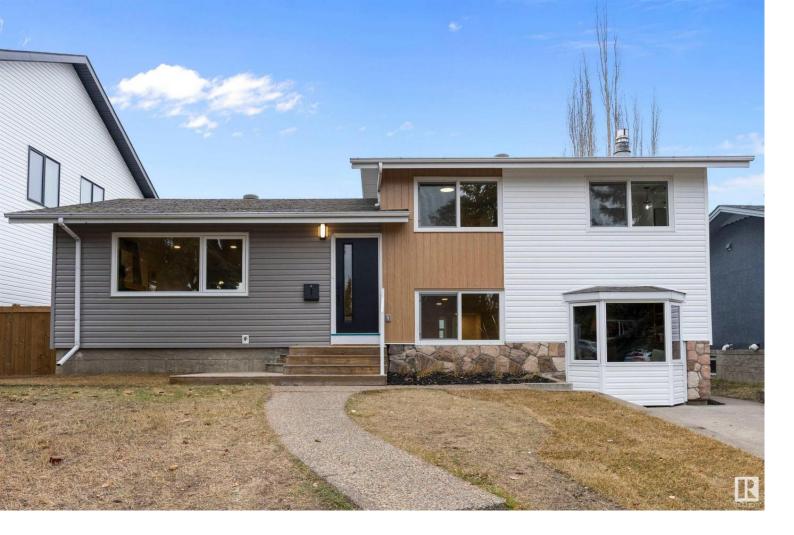

## 14616 88 Avenue Edmonton AB

\$765,000

Discover this unique, fully renovated 4-level split nestled in the highly sought-after Parkview neighborhood. Boasting 1,700 sq/ft of modernized elegance, this home is just steps from scenic trails, local shopping, and offers seamless access to both the downtown core and the west end. The main level stuns with a beautifully designed kitchen and an inviting living room that is cozy & functional. Upstairs, retreat to a serene master suite featuring a custom ensuite, along with a second spacious bedroom. The first lower level is an entertainer's dream with a sprawling family/rec room, complete with a charming gas fireplace for cozy gatherings. This level also includes a combined laundry and mudroom with direct access to the oversized double garage, plus a convenient three-piece bath. The basement offers two additional bedrooms, perfect for a kid's retreat or guest accommodations, with extra storage space for all your needs. This turn-key property is ready for you to call home in Parkview!