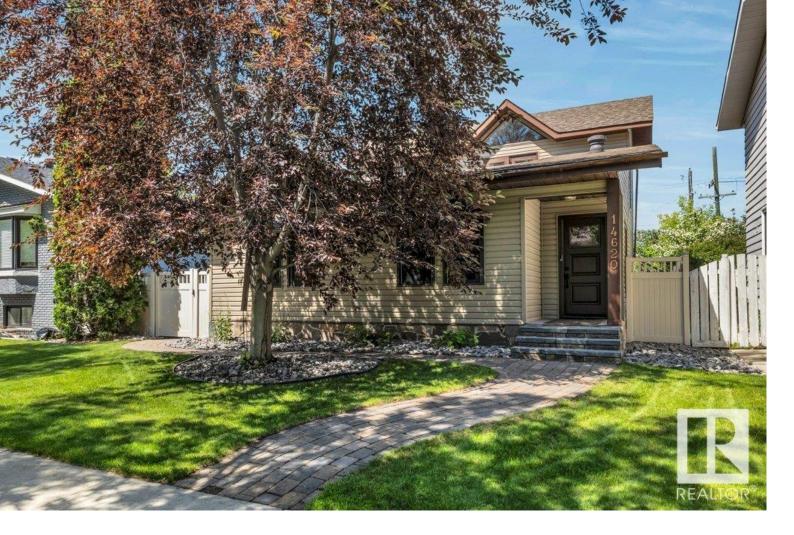

## Edmonton Alberta

\$645,000

This exquisite Grovenor home is a ONE-OF-A-KIND beauty! Uniquely designed and substantially remodeled for the professional couple and entertainer in mind. From is stunning landscaping, stone pathways, vinyl fencing, RV/trailer pad parking, oversized incredible 28x23 insulated garage with a second level mezzanine for storage the exterior elements of this property will blow you away. Inside the masterful quality craftsmanship and design will make you adore this homes quaint charm. Vaulted ceilings in dining room, stunning kitchen, cozy living space, rear main floor family room perfect for relaxing. Private upstairs owners suite is an oasis with its rooftop patio and large ensuite bathroom. Basement is great for guests or small family with option for second bedroom, 3pc bathroom and large storage closet. This property is just spectacular for the right buyer! Just minutes from downtown, river valley, West block complex. The location is amazing! (id:6769)