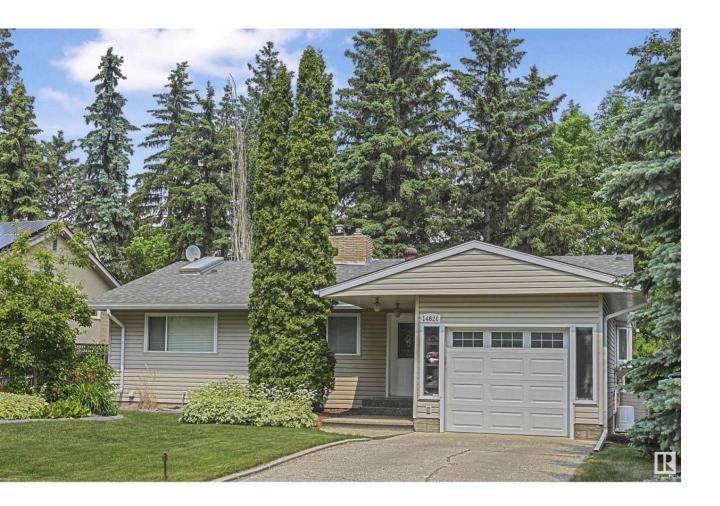

## Edmonton Alberta

\$818,800

LOCATION, LOCATION, LOCATION. Quiet 56' X 120' Park Drive location backing to RAVINE and facing onto a treed park. Lots of renovations and new homes going up on this street so this is the perfect opportunity to secure your dream lot. Excellent access to downtown, trails, the River Valley, shopping and dining spots. Choose your own builder or contract yourself. Charming 1373 sf 3 bedroom bungalow features a unique renovated 4 pc ensuite with pass through door to another 2 pc for the main living area. Art deco glass blocks, hardwood flooring and updated tiling. Cozy gas fireplace on the main level. European style kitchen with island. Air conditioned. Updated windows, doors and mechanical. Basement is framed and has another 2 pc. Don't miss this opportunity! (id:6769)