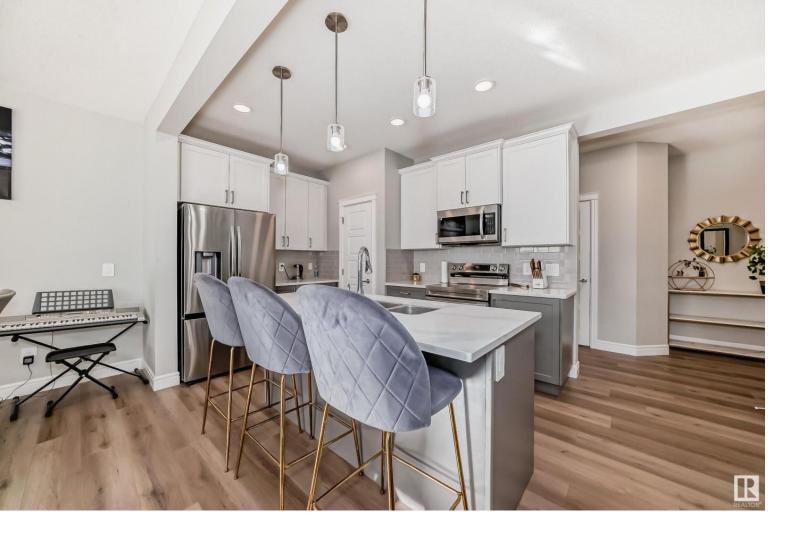

## 1463 KESWICK Drive Edmonton AB

\$562,500

This beautifully maintained half duplex in Keswick features a double attached garage, a separate side entry, and a fully finished BASEMENT LEGAL SUITE--perfect for additional income. The open-concept living space showcases a stylish kitchen with two-toned cabinets, stone countertops, a full tile backsplash, pot lights, and a large pantry. Upstairs, you'll find an additional family room, a laundry room, a 4-piece main bathroom, and three bedrooms, including a spacious primary suite with a walk-in closet and a 4-piece ensuite. The basement legal suite is completely finished and ready for potential income offering an open kitchen and living area, a bedroom, a 4-piece bath, and stacked laundry. Don't miss out on this fantastic opportunity! HOA TBD.