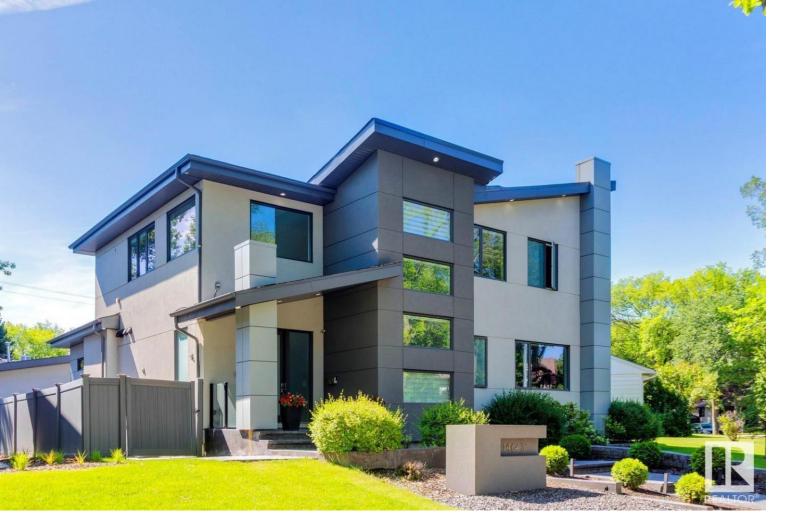

## Edmonton Alberta

Absolutely stunning home located in prestigious Parkview! Situated on a beautiful tree lined street, this exquisite custom built home features only the finest in quality craftsmanship, attention to detail, and offers a sense of modern elegance! With over 4600 sqft of luxurious living space, and sitting upon a beautifully landscaped 7600+ sqft lot, this premier home will surely impress. The main floor offers a very open floor plan, lavish kitchen w/premium cabinetry, Sub-Zero and Wolf appliances, huge island, large living/dining areas, and good sized den. Upstairs you will find the primary suite w/5-pc ensuite and walk-in closet, 2 additional bedrooms w/ensuites, additional den/bedroom, and large laundry room. The lower level features a huge rec area w/wet bar, gym, additional bedroom/den, 4-pc bath and plenty of storage. Outside you will enjoy the beautiful/private yard, covered deck w/gas fireplace, and triple/heated garage. Located in one of Edmonton's most desirable areas, this is truly a masterpiece! (id:6769)