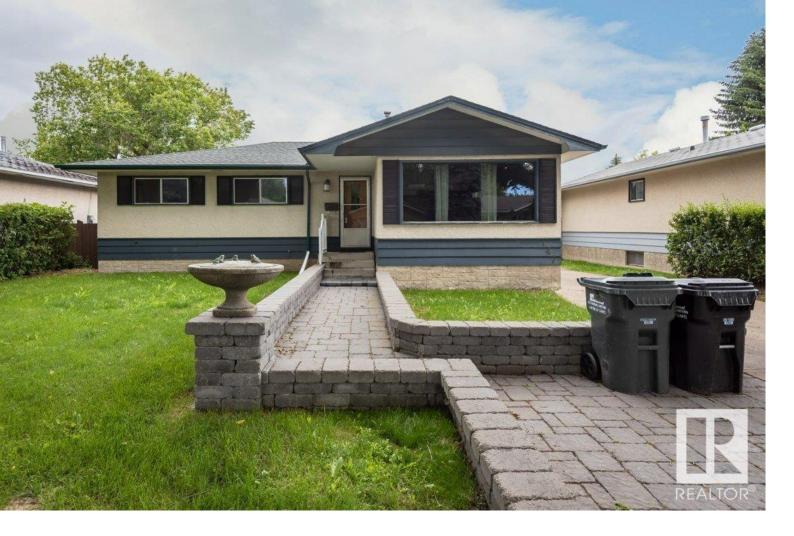

## 147 MARION Drive Sherwood Park AB

\$399,900

BACK ON THE MARKET (Financing didn't work for Buyer on November 12th). SWEAT EQUITY STARTER HOME with BIG EXTRAS! Located in Mills Haven, you're in a family friendly neighbourhood of parks, schools, walking distance to the Sherwood Park Mall, Tim Hortons, Baseline Rd amenities & transit station. The home is over 1200 sqft with 4 Bedrooms & 2.5 Baths. What I love is the widened driveway so you don't block in vehicles every morning and be late for work. The Stone Walkway you'll appreciate. The Backyard includes a custom deck with hot tub for year around fun. The double detached garage was converted into a Man Cave... nice! Most buyers will want to put new flooring, baseboards, paint, along with some other personalized touches. Lots of great potential for under \$400,000. Possession in 2025.