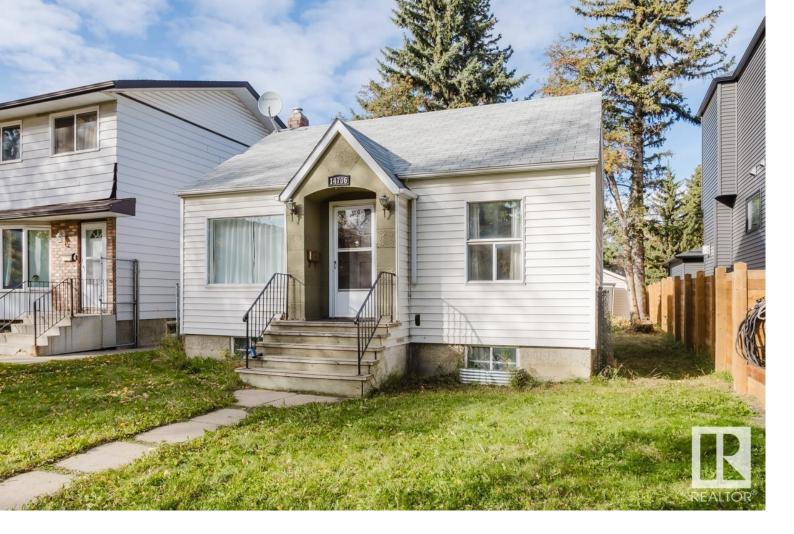

## Edmonton Alberta

\$324,900

Excellent opportunity in Grovenor! A charming, family-friendly neighborhood known for its tree-lined streets, well-established homes, and proximity to downtown. This community offers a blend of historic character and modern amenities, with easy access to scenic parks, schools, and the river valley, making it ideal for a variety of lifestyles. BONUS! The new LRT will have two stations within walking distance of this property. This home is an opportunity for someone who loves the charm of a cozy character home that is waiting for their imagination! Large living room, 2 bedrooms, 4-piece bath and a functional kitchen. Roof replaced in 2005, new furnace in 2011 and new HWT in 2021. There are many opportunities for this property. This could make for a excellent first home, a rental with lots of potential, or a great infill development. The potential to increase value is right at your fingertips. (id:6769)