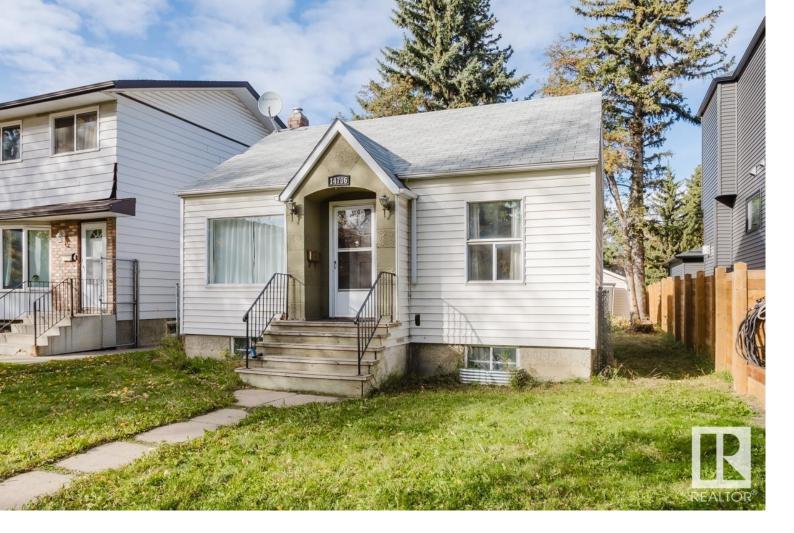

## 14706 103 Avenue Edmonton AB

\$324,900

Excellent opportunity in Grovenor! A charming, family-friendly neighborhood known for its tree-lined streets, well-established homes, and proximity to downtown. This community offers a blend of historic character and modern amenities, with easy access to scenic parks, schools, and the river valley, making it ideal for a variety of lifestyles. BONUS! The new LRT will have two stations within walking distance of this property. This home is an opportunity for someone who loves the charm of a cozy character home that is waiting for their imagination! Large living room, 2 bedrooms, 4-piece bath and a functional kitchen. Roof replaced in 2005, new furnace in 2011 and new HWT in 2021. There are many opportunities for this property. This could make for a excellent first home, a rental with lots of potential, or a great infill development. The potential to increase value is right at your fingertips.