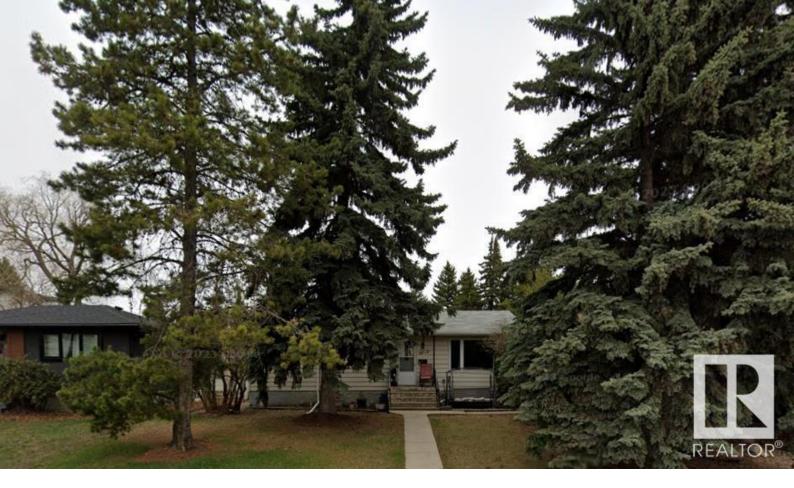

## Edmonton Alberta

\$585.000

Prime Parkview Lot - Build Your Dream Home! Located in the highly sought-after community of Parkview, this 50' x 122' lot offers an incredible opportunity to build your dream home in one of Edmonton's most desirable neighborhoods. Surrounded by tree-lined streets and stunning custom homes, this property is ideal for those looking to create a modern masterpiece in a mature community. Parkview is known for its top-rated schools, beautiful parks, and quick access to the river valley, making it perfect for families and professionals alike. Enjoy the convenience of being just minutes from Downtown, the University of Alberta, and vibrant shopping and dining options in Crestwood and Glenora. Opportunities like this are rare--don't miss your chance to secure a prime lot in one of Edmonton's best locations! Property sold as-is, where-is. (id:6769)