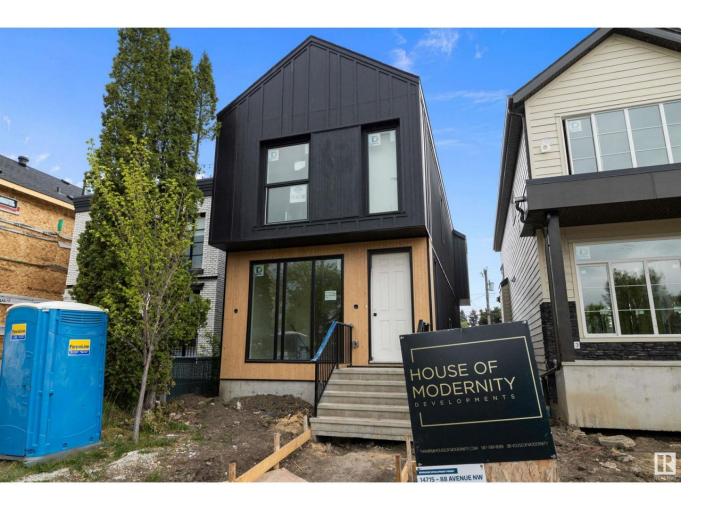

## Edmonton Alberta

\$840,000

Located on a beautiful mature treed street in Parkview, is this stunning high spec infill built by the reputable House of Modernity. No detail in this home has been overlooked by Blank Slate YEG Interior Design combining contemporary style with functional living spaces, making it ideal for modern lifestyles. Home features engineered hardwood flooring throughout (including staircase), 9 FT ceilings, high end lighting package, and the perfect layout with rare rear living room with fireplace and built-ins. The main floor offers a functional and visually striking kitchen with two-tone cabinetry, tile backsplash, and impressive round island with quartz counters perfect for entertaining. Dining room lets in loads of natural light with its large windows and is spacious enough for large gatherings. Upstairs will lead you to 3 bedrooms, the primary suite is generously sized and offers spacious walk-in closet and luxurious en-suite bath. Why live an ordinary life when you can live in this extraordinary home. (id:6769)