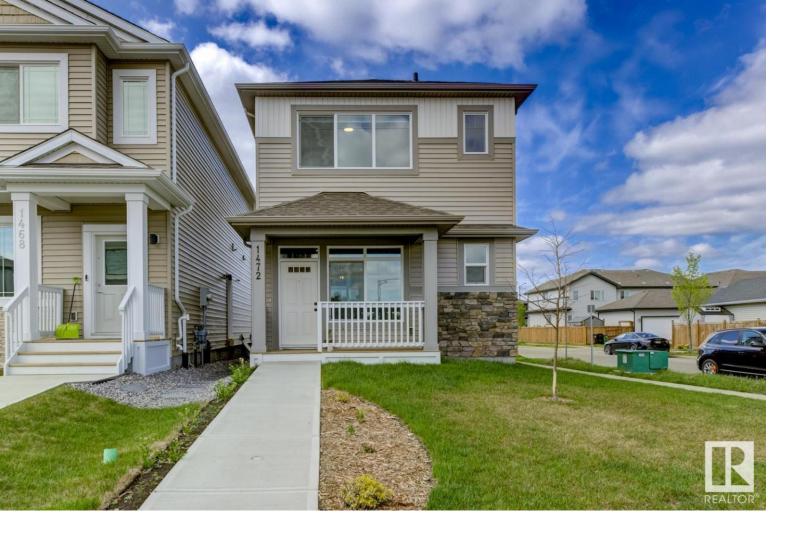

## Edmonton Alberta \$510,000

Welcome to this beautiful corner-lot single-family home in the desirable community of Laurel. Blending style and value, it features vinyl flooring, upgraded modern cabinetry, stylish lighting, and a striking electric fireplace. The open-concept main floor includes a bright living area, dining nook, and a sleek kitchen. A separate side entrance offers potential for a future basement suite. Upstairs, enjoy a spacious master bedroom with ensuite, plus two more bedrooms and a full bath. Extras include a garage parking pad, washer, dryer, dishwasher, electric stove, and microwave. Close to Save-On-Foods, shopping plazas, and walking distance to Svend Hansen School this home has it all. (id:6769)