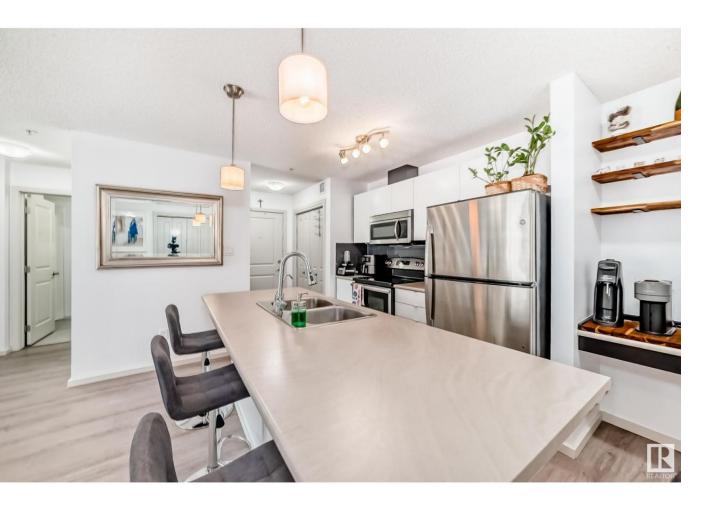

## Edmonton Alberta

\$230,000

Gorgeous CORNER unit Nestled in the vibrant community of Windermere, on MAIN FLOOR with 1 TITLED PARKING STALL. Total of 830sqf . Enjoy one of the best locations in the complex with this absolutely immaculate ready to move in condo unit. Spacious & open floor plan kitchen, huge island with space for breakfast bar and a big pantry for storage and Large living room . 2 Bedrooms on opposite sides of the unit. Huge master bedroom features a huge walk-through closet and a 4-piece ensuite. Second bedroom and another full bathroom will satisfy all NEEDS! The unit features a private balcony as well as convenient in-suite laundry. Just steps from your door, you'll find a variety of nearby amenities, plus quick access to the scenic North Saskatchewan River valley and Terwillegar Dog Park, ideal for walking and outdoor activities. Commuting is a breeze with Anthony Henday Drive. (id:6769)