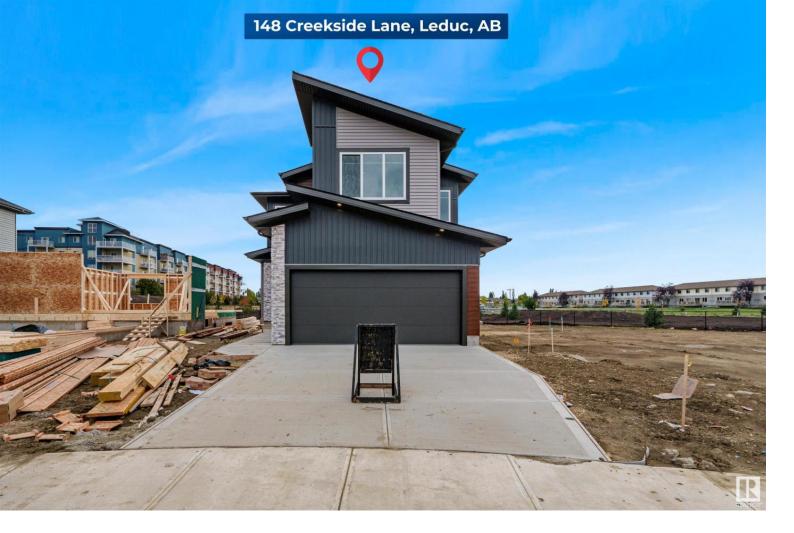

## 148 Creekside Lane Leduc AB

\$639,900

BRAND New Detached Home located in a peaceful community while being conveniently close to all amenities. Foyer entrance with feature wall. Main floor with Open to above Living area with fireplace, stunning feature wall & beautiful ceiling design. Main floor bedroom with closet and full bath. BEAUTIFUL extended kitchen truly a masterpiece with Centre island. Dining nook with access to backyard. Upper level bonus room with feature wall. Huge Primary br with stunning feature wall, 5pc fully custom ensuite & W/I closet. Two more br's with Common bathroom. Laundry on 2nd floor with sink. Side entrance for basement. This house checks off all the columns. Just 6 minutes away from Beaumont Sport & Rec Centre and Edmonton Soccer Dome, and 10 minutes away from South Edmonton Common, Heritage Valley Town Centre, and the Premium Outlet Collection Edmonton International Airport.