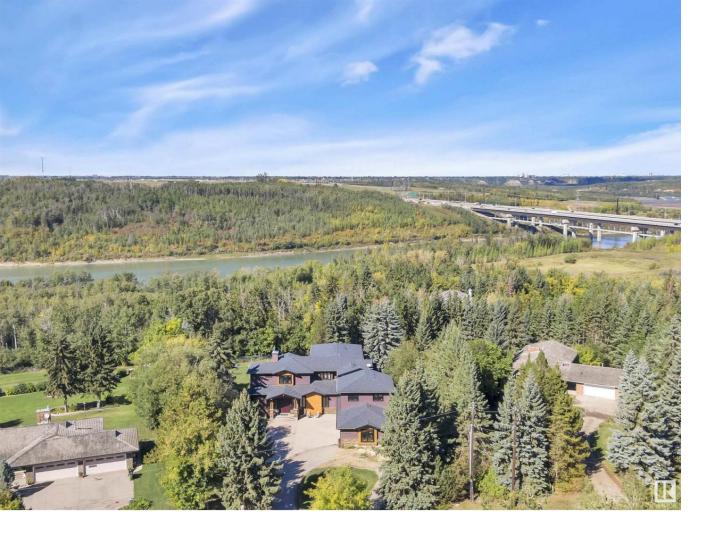

## Edmonton Alberta \$2,550,000

Absolutely stunning custom built walk out 2 story by Madison Park Homes, boasting 8000 sq ft of Living space sitting on just over 1 acre of pristine grounds backing the North Saskatchewan River in sought after Windermere. This one of a kind, truly unique home was featured in Avenue Magazine back in 2014 which highlighted all of this homes grand designs, including the finely crafted woodwork throughout, the maple spiral staircase, hidden rooms, custom copper range hood, retractable hard cover for the pool and so much more! The perfect mix of a Family home and an entertainers dream with a massive eat up bar in the kitchen that can seat 10, formal dining area, wet bar, music room, Indoor pool which can easily turn into a gymnasium perfect for a game of floor hockey or a night time dance party when not in use, studio room above the 4 car garage with separate entrance, and the list goes on. This is a must see home to truly capture it's elegance. (id:6769)