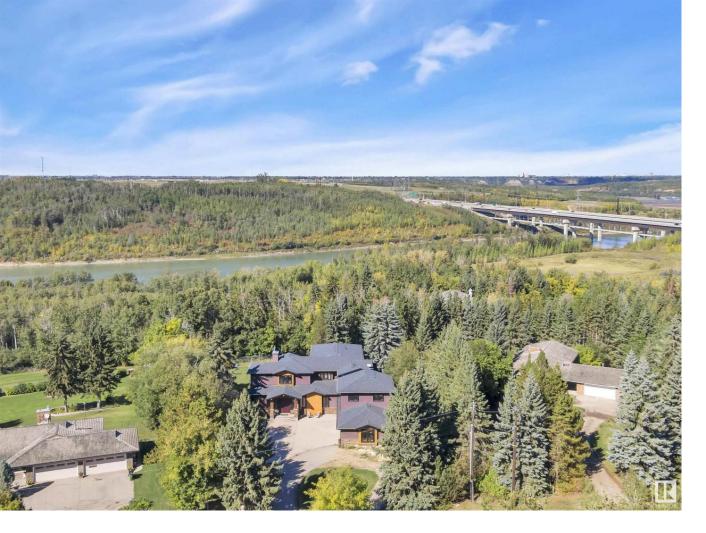

## 148 WINDERMERE Crescent Edmonton AB \$2,795,000

Absolutely stunning custom built walk out 2 story by Madison Park Homes, boasting 8000 sq ft of Living space sitting on just over 1 acre of pristine grounds backing the North Saskatchewan River in sought after Windermere. This one of a kind, truly unique home was featured in Avenue Magazine back in 2014 which highlighted all of this homes grand designs, including the finely crafted woodwork throughout, the maple spiral staircase, hidden rooms, custom copper range hood, retractable hard cover for the pool and so much more! The perfect mix of a Family home and an entertainers dream with a massive eat up bar in the kitchen that can seat 10, formal dining area, wet bar, music room, Indoor pool which can easily turn into a gymnasium perfect for a game of floor hockey or a night time dance party when not in use, studio room above the 4 car garage with seperate entrance, and the list goes on. This is a must see home to truly capture it's elegance.