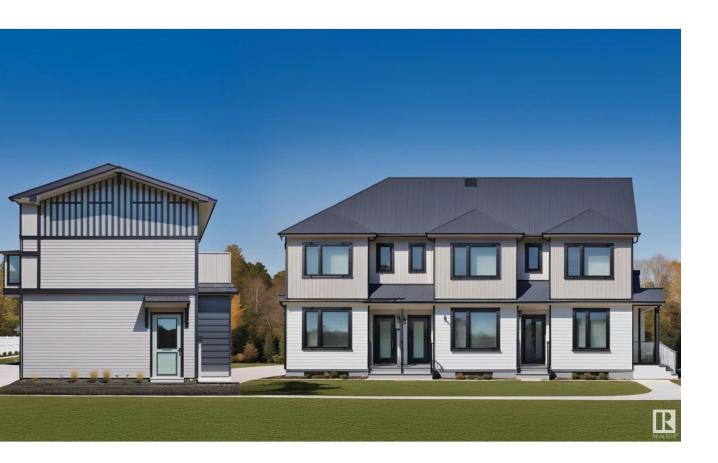

## Edmonton Alberta

\$2,200,000

Corner Lot. Total 7 Units townhouse in Crestwood for multi-family Investors - great rental portfolio!! High-end Crestwood community. Estimated to complete in August, 2026. The 7 units townhouse has 3 Upper units + 3 basement units + 1 garage suite. Total 17 bedrooms, 16 full baths & 3 half-baths. The Upper unit each has 3 beds, 2.5 baths. The basement unit each has 2 bed and 1 bath. Garage suite has a 2 beds & 1 bath. The property is projected to generate approximately \$156,600 in annual gross rent and cap rate of 4.75%. Fully finished and equipped with all appliances and landscaping. Photos are 3D rendering for illustration purpose only. The Project is qualified for CMHC MLI Select program. (id:6769)