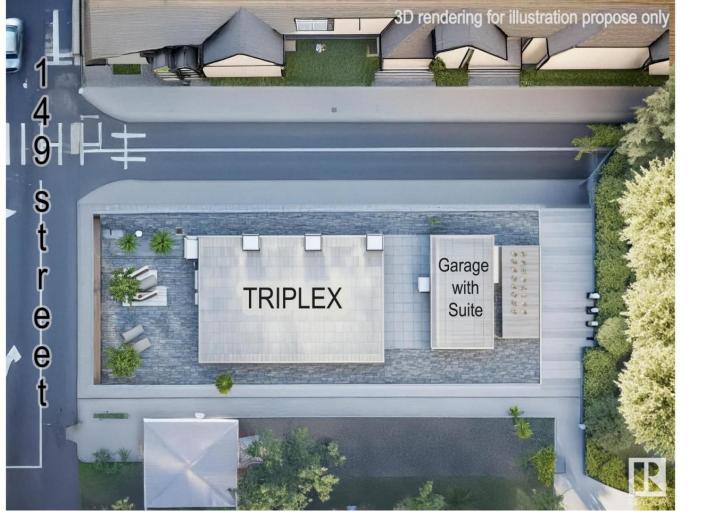

## Edmonton Alberta

\$2,200,000

Multi-family Investors - this is your time to upgrade your rental portfolio!! Own a High-end Crestwood community a 7 units - 3plex Townhouse. This brand new 3plex townhouse with legal suites make total of 3 up + 3 down units + 1 garage suite. Upper unit each has 3 beds, 2.5 baths. Lower unit each has 1 bed, 1 bath and a Den. Garage suite has a 2 beds, 1 bath. The property is projected to generate approximately \$156,600 in annual gross rent and cap rate of 4.65%. Fully finished and equipped with all appliances and landscaping. Currently DP stage and estimated completion December 2025. Photos are 3D rendering for illustration purpose only. The Project is qualified for CMHC MLI Select program. (id:6769)