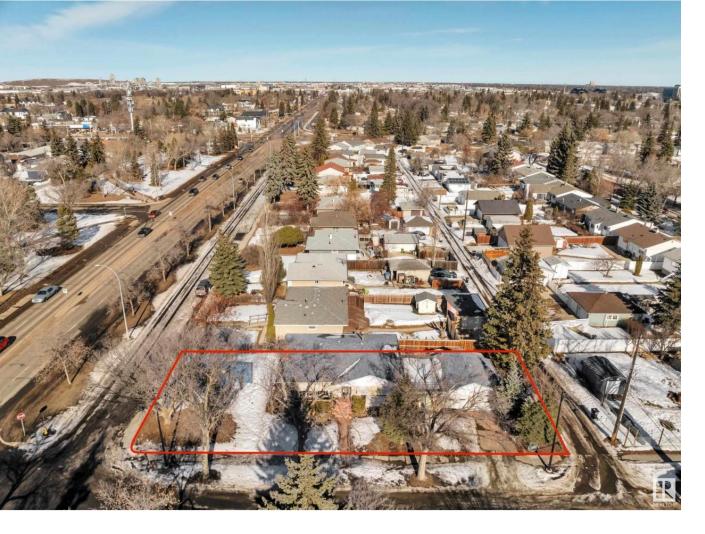

## Edmonton Alberta \$599,000

650m2 lot in popular Grovenor with RM h16 zoning allowing for more density, increased height and lower minimum set backs. What's this mean for you, the investor... the ability to get more units on the land, making more money every month. Situated just West of downtown this parcel of land is in a prime re development community and is ready for your next investment/build. Edmonton is prime for more infill and this is the perfect location for that. Lot dimensions are 53'x131'. \*House is sold as is with no warranties or representations by the seller. (id:6769)