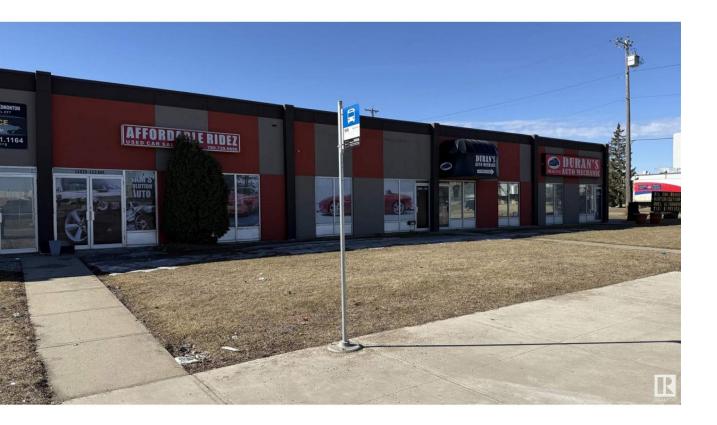

## Edmonton Alberta \$750,000

Great 2 bay warehouse on separate titles 2000 sq.ft.each Fully open as one bay 4000 sq.ft.Nice front offices 14 feet overhead doors units 14829 and 14831 are for Sale Linc # for other unit is 003314919 There is no condo fees...In fact the billboard generates about \$16,000 per year . Billboard revenue pays for entire complex insurance There is Condo Association (id:6769)