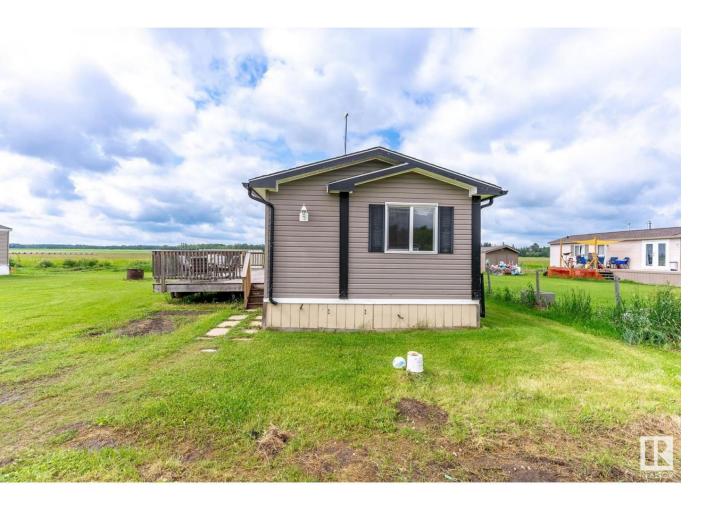

## Rural Lac Ste Anne County Alberta

\$240.000

Live at the lake! Manufactured home is located on 0.5 acres on Lac St. Anne. Enjoy paddle boarding, canoeing, motorboating in the summer and in the winter take in some ice fishing or enjoy the groomed snowmobile trails on and around the lake. Just a 5 min drive to Alberta Beach where you can take in the legendary Sno Mo days in February, or Polynesian days in the summer there is fun for all ages! This 1200 sf home has 3 beds and 2 baths with a dreamy ensuite with soaker tub! Open concept kitchen and living is functional for a family and with some love and personality it can be your dreamy lake house. The property comes with a C-can and fencing materials to build a chain link fence. Room to build a future garage too! (id:6769)