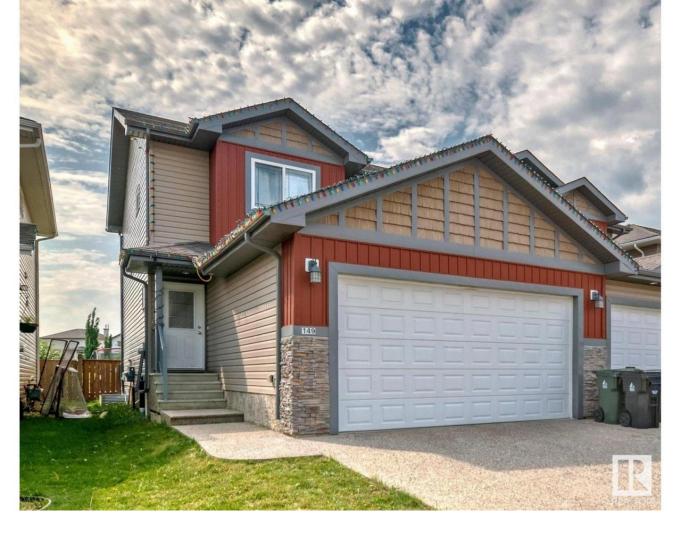

## Spruce Grove Alberta

\$439.000

Welcome to this beautiful 3-bedroom, 3-bathroom home in the desirable community of Spruce Ridge! This well-designed, open-concept layout backs directly onto Spruce Ridge Park, offering scenic views and added privacy. The bright and spacious main floor features a modern kitchen with stainless steel appliances, granite countertops, a large island, and a walk-in pantry. The adjacent dining area opens to the back deck--perfect for relaxing or entertaining. Enjoy the cozy gas fireplace in the sun-filled living room. Upstairs, the primary suite offers a walk-in closet and a 4-piece ensuite. You'll also love the convenience of second-floor laundry and two additional well-sized bedrooms. The basement is undeveloped and ready for your personal touch. A double attached garage provides plenty of parking and storage. Ideally located near schools, parks, shopping, the Tri Leisure Centre, and walking trails, with quick access to both Highway 16 and 16A. This home has it all-comfort, function, and location! (id:6769)