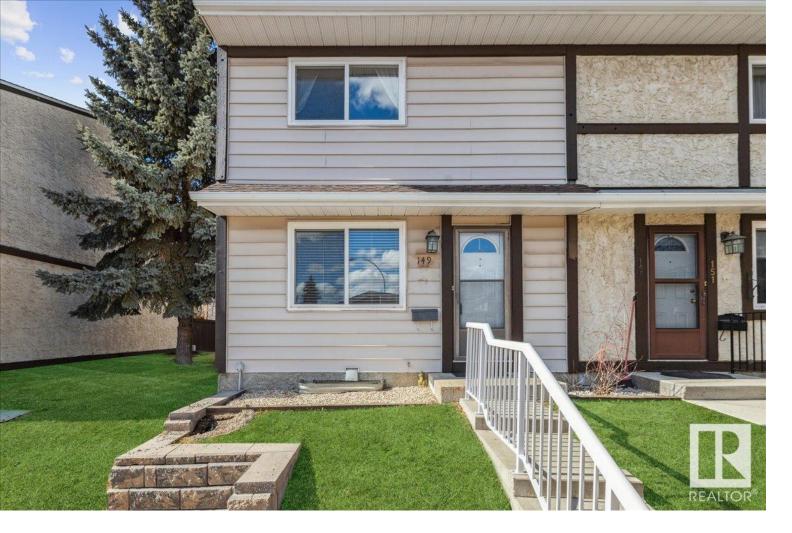

## Edmonton Alberta \$258,800

Welcome to this three bedroom END UNIT in ever popular Tudor Lane with a single detached garage & one outdoor stall with plug-in. Excellent location in the family friendly community of Sweet Grass close the schools and only a 10 minutes' walk from Century Park LRT station which gives you quick access to Southgate, the U of A, downtown, Grant MacEwan U & NAIT. There is also an ETS bus stop right outside the complex. Beautiful maple kitchen with granite counters, ceramic tiled backsplash & a spacious dining area. The large living room has a wood burning fireplace & patio doors opening onto the private WEST facing patio. A two piece guest bathroom completes the main floor. There are three bedrooms upstairs with an updated 4 pce bathroom. The basement is partially developed with a den, 3 pce bathroom, laundry area, plenty of storage & a high efficiency furnace. This is an ideal home for young families. Move in & enjoy the convenience that this condo offers! (id:6769)