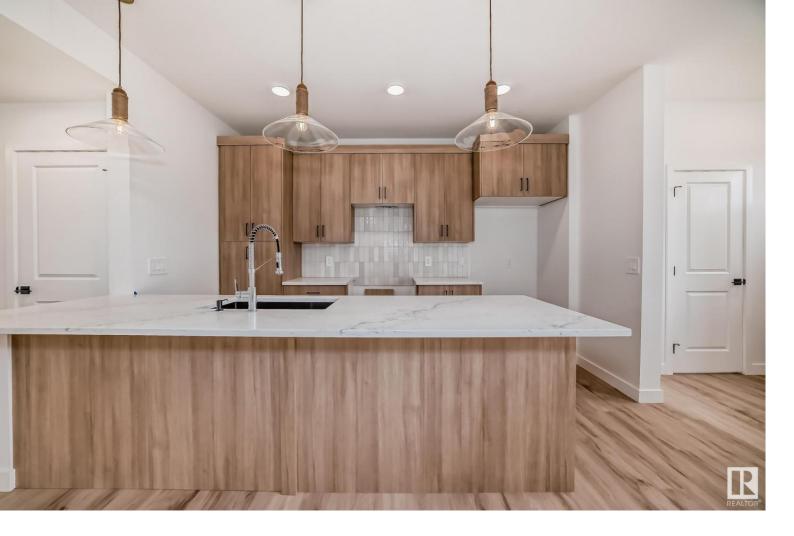

## 1490 KESWICK Drive Edmonton AB

\$469.888

NO CONDO FEES! The Talo townhome is 1448 sqft (Builder Measurement) with a detached double car garage in the community of Keswick. The main floor boasts modern finished and open concept living. The kitchen has 3cm quartz countertops, modern full height backsplash and light wood 42" height cabinets. Going upstairs you will find a flex space, upper floor laundry 2 additional bedrooms and the master bedroom with a walk-in closet and 4-pc ensuite. This unit has a separate SIDE ENTRY and basement rough-ins ready for future development and potential income. Don't miss this opportunity to live in the desired Keswick community! HOME UNDER CONSTRUCTION, tentative completion September. Front and back landscaping included and \$3,000 appliance to personalize your appliances. Photos of previous unit interior colours are represented in photos. Community HOA TBD