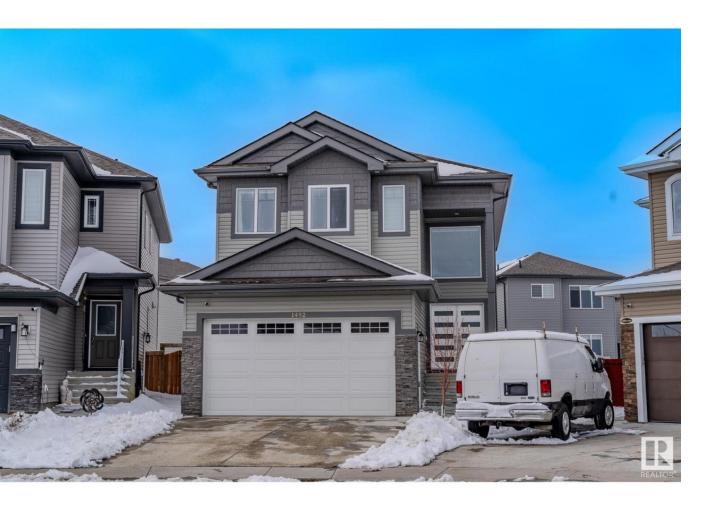

## Edmonton Alberta

\$739,999

Discover this vibrant and beautifully upgraded two-storey home in the community of Laurel, featuring a striking double-door entrance and an impressive layout perfect for growing families or investment opportunities. This house sits on huge pie lot facing east direction which leads to a lot of sunlight in the house throught out the day. Boasting 6 spacious bedrooms and 4 full bathrooms, this home offers exceptional comfort and functionality. Enjoy the luxury of a vaulted ceiling, elegant granite countertops, and a fully equipped spice kitchen—ideal for those who love to cook. The main floor features open to above, spice kitchen, full and full bath. The fully developed basement includes 2 bedrooms with a separate entrance, providing excellent potential for rental income or multi-generational living. Conveniently located just steps from the bus stop, schools, and all essential amenities, this home offers both style and practicality in a highly sought-after neighborhood. (id:6769)