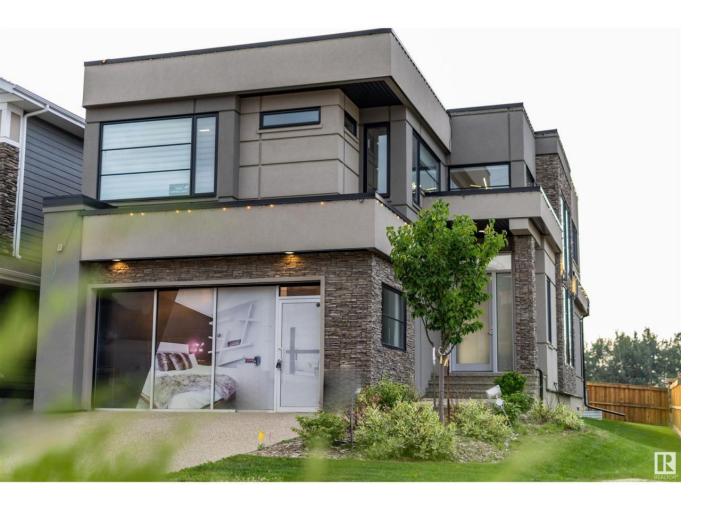

## Edmonton Alberta

\$1,385,683

The award winning Bespoke Aura30 Kanvi Homes showhome in Jagare Ridge features exceptional design and remarkable finishings. Right off the entrance is the striking staircase composed of 3 white oak treads on a powder coated black steel stringer with embedded lighting and stand-off glass railings. As the house is on a corner lot, the two-storey windows highlights this marvelous staircase for all to view. The impressive kitchen has contemporary matte black cabinetry, a 14 kitchen island with a built-in oak breakfast table and Thermador and Bosch appliances. The upper floor features two bedrooms, each with walk-in closets and a kids lounge and a magnificent master bedroom surrounded by natural light and connected to a master retreat lounge with a two-way fireplace adjacent the ensuite. Entertaining can be carried downstairs to the basement with the built-in bar with ample wine storage racks and theatre room. An additional bedroom and full bath can also be found in the basement. (id:6769)