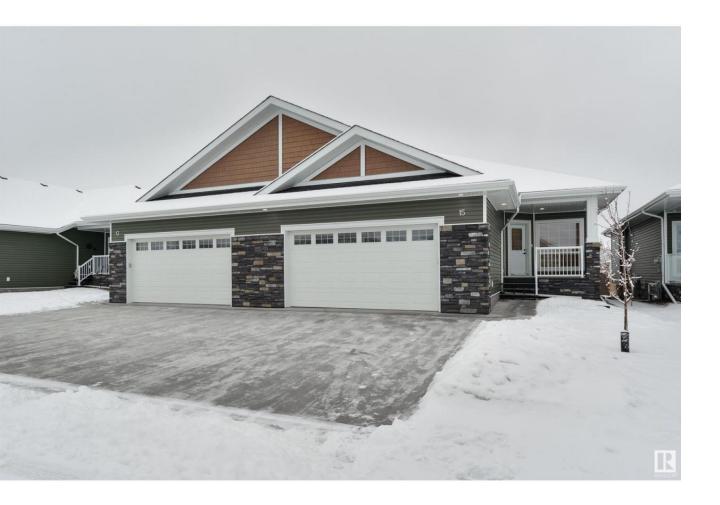

## Spruce Grove Alberta

\$689.900

GORGEOUS & BRAND NEW! Centennial Estates is an adult (40+) community catering exclusively to snowbirds, empty-nesters, & those looking for a more relaxed & maintenance-free lifestyle. Showcasing sleek finishes & exquisite details, this bungalow has been beautifully finished to include a covered front porch, 9' ceilings, engineered-hardwood, a main-floor office/den, dedicated laundry room, a lovely kitchen w/ two-toned full-height cabinetry, QUARTZ counters, pendant lighting, center island, smudge-proof appliances, & separate dinette, a cozy living room w/ corner fireplace & built-in shelving, a king-sized owner's suite w/ walk-in closet & 4pc ensuite, a fully-finished basement, OVERSIZED double garage (24'x28') w/ floor drain & hot/cold water taps, a SOUTH-FACING exterior deck, & a ground-level patio. When it comes to adult-living, this community has it all - safety & security behind GATED walls, low monthly condo fees, future greenspace, & walking distance to The Links Golf Course, trails & parks. (id:6769)