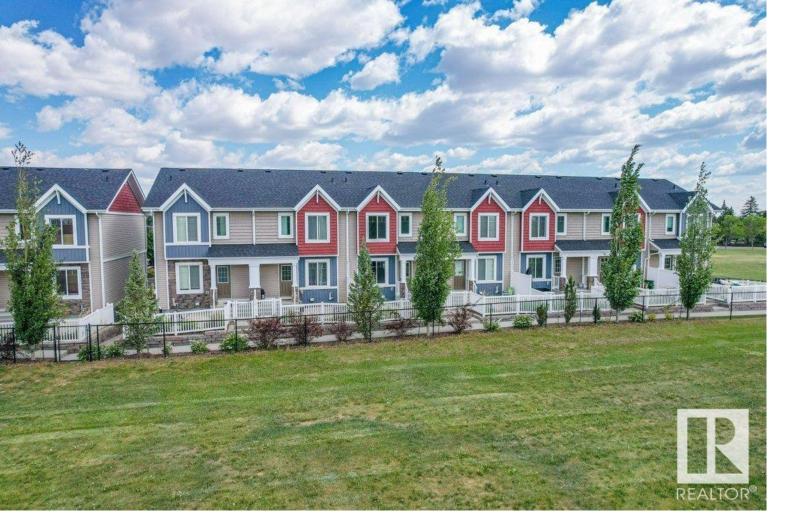

## Edmonton Alberta

\$369.000

Welcome to this beautiful south-facing townhouse by Landmark Homes, ideally located across from a park in the sought-after community of Bearspaw! This home combines comfort, style, and convenience. The fully fenced and landscaped front yard features a charming patio—perfect for enjoying the outdoors. Inside, the open-concept main floor showcases durable laminate flooring throughout the bright and spacious living and dining areas. The modern kitchen is equipped with stainless steel appliances, quartz countertops, and ample cabinetry. You'll also find a convenient laundry room and a half bathroom on the main level. Upstairs, there are three generously sized bedrooms, including a large primary suite with a walk-in closet and a private ensuite featuring a step-in shower. The fully finished basement offers a walk-through leading to the double attached garage. Enjoy easy access to all amenities. With low condo fees and maintenance-free living—including snow removal—this move—in-ready home is a must-see! (id:6769)