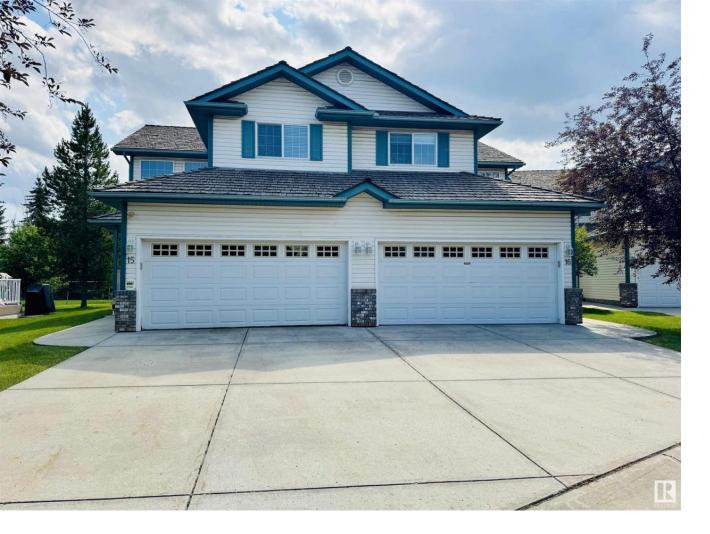

## Edmonton Alberta

\$368,000

RARE RAVINE BACKING GEM! This beautiful half duplex with a double attached garage is nestled in a serene, upscale complex. Over 1500 sq ft plus a fully finished basement, the main floor welcomes you with a spacious foyer, a large living room with gleaming hardwood floors, a cozy gas fireplace, and an elegant open-concept kitchen with a central island, rich cabinetry, and ceramic tile flooring. Enjoy the convenience of main floor laundry and a stylish powder room. The upper level is open to below with loads of natural light and offers two generous bedrooms. The luxurious primary suite features a walk-in closet and a spa-inspired ensuite with soaker tub, separate shower, and tile finishes. The basement is a refined retreat with a spacious rec room, second gas fireplace, full bath, and abundant storage. Step outside to a private deck with gas BBQ line, overlooking lush green space and tranquil ravine trails — the perfect blend of nature and sophistication. Some photos have been virtually staged. (id:6769)