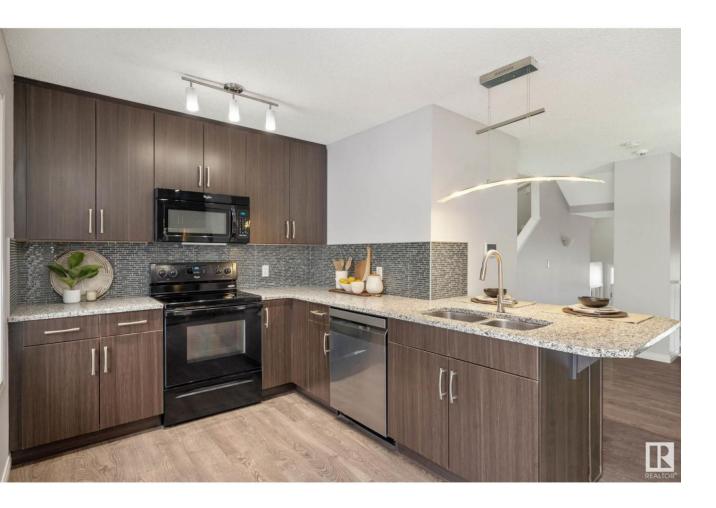

## Edmonton Alberta

\$345,000

Welcome to Mosaic Shores in the heart of Summerside. This exceptional END UNIT, Condo Townhome has ample living space for you to LIVE COMFORTABLEY in a community YOU WILL LOVE! Embrace all the amenities of Lake Summerside w/seasonal activities for every member of your family. This contemporary townhome offers modern design w/abundance of natural light throughout. Recent UPDATES include, new dishwasher/washer/dryer, artificial turf in yard, professionally painted & new high-quality carpet. Engineered hardwood welcomes you to main foyer that transitions to living room w/soaring ceilings. A few steps up, you are greeted by stunning kitchen showcasing formal dining area, granite countertops, mosaic tile backsplash, eat-on peninsula, abundance of cabinetry, pantry, SS appliances & access to your private balcony to enjoy your morning coffee. Cozy owners suite is complimented by private 3pc ensuite & WIC. 2nd bdrm w/WIC & addl 4 pc bath. Central A/C & fenced front patio adds to charming curb appeal.LAKE ACCESS! (id:6769)