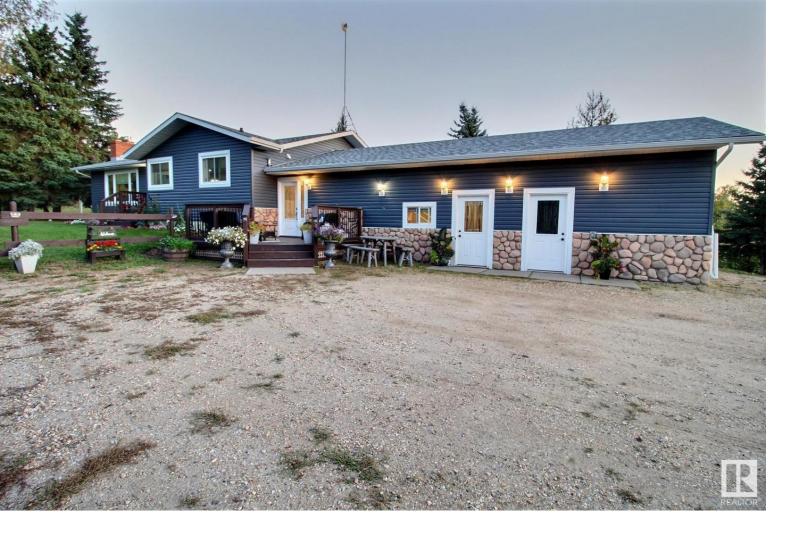

## 51122 RGE ROAD 265 15 Rural Parkland County AB

\$900,000

Located on 6 acres 15 minutes west of Edmonton (and 5 minutes from Devon) - this walkout bungalow features extensive renovations. The main floor features a gorgeous new kitchen with quartz counters, a centre island and stainless appliances. The kitchen is open to the dining and living spaces. There are 3 bedrooms (including the primary suite), 1 full bath and a powder room on this level. Both bathrooms have been renovated, and the bedrooms feature California Closets. In the basement you'll find 2 more well sized bedrooms with closet organizers and another renovated bathroom. There is a large rec space, as well as a bar space and access to the lower deck. The garage has been converted into a gym, but could easily be changed back., and has access to the fenced in dog run. There are also 2 outbuildings, one 24'x26' being used as an office, and the other a 40'x60' shop. All of this and a private golf hole make this property a MUST SEE!