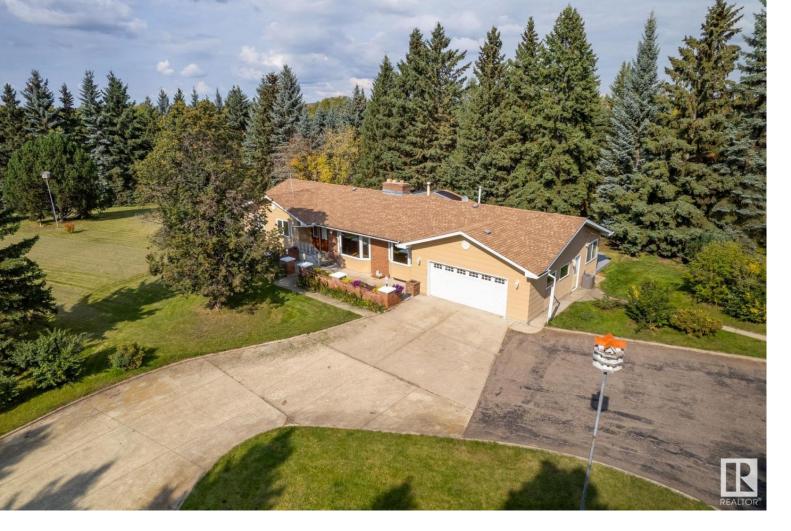

## 52417 RGE RD 15 15 Rural Parkland County AB

This acreage could be yours! Boasting over 1977sqft, this 3bdrm, 4 bath bungalow has it all. The fully renovated main floor offers an inviting kitchen island where you can host family & friends & a beautiful sunroom off the back of the home. Don't forget the lower level, where you can enjoy your large family & rec room equipped with a wet bar, perfect for hosting game night! With multiple outbuildings, you can have the shop you always wanted & you'll have no shortage of storage space. Whether you seek solitude amidst the trees, desire a creative workshop space, or aspire to live an active outdoor lifestyle, with almost 4 acres, this property near Spring Lake Village is a harmonious blend of natural beauty and modern convenience. With its picturesque setting and easy access to numerous amenities just a short drive away, it's a place where you can truly connect with the wonders of nature while still enjoying the comforts of village living. Don't miss the chance to make this enchanting retreat your very own!