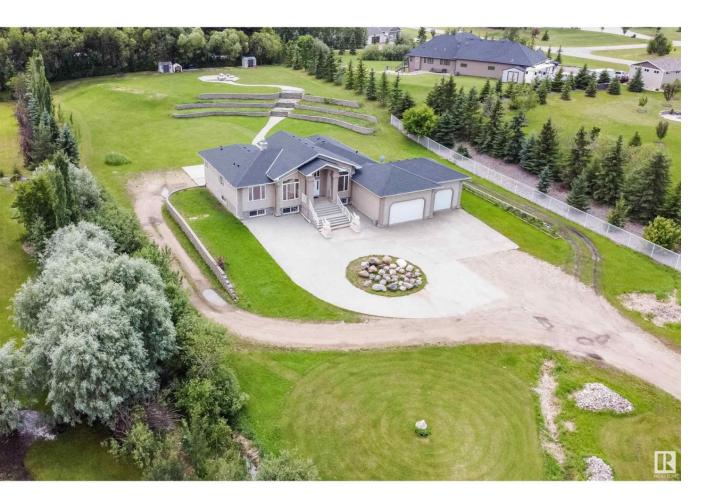

## Rural Strathcona County Alberta

\$1,449,900

YOU DESERVE THE LION'S SHARE!! Come live like Royalty in this European inspired custom built Estate Home! Located in Four Ridges, only 5 minutes from Sherwood Park. This impressive WALKOUT BUNGALOW offers 4660 square feet of total living space! Massive entrance & soaring ceilings! Open & spacious living room with gas fireplace, hardwood floors & an abundance of natural light throughout. Gorgeous kitchen with rich cabinetry, Granite & generous dining area. AMAZING DECK to enjoy the stunning views! Total of 7 bedrooms & 4 bathrooms! GORGEOUS ENSUITE! You'll LOVE the private treed setting with STUNNING LANDSCAPING! INCREDIBLE 3 TIERED MASONRY RETAINING WALLS! Concrete patio & paved walkway lead you to enjoy the natural setting. Amazing basement with 9 ft ceilings, slate flooring, 3 bedrooms, full bathroom, huge family room & double sided gas fireplace. NEW SHINGLES (2022). Municipal water & sewer/septic. TRIPLE & HEATED ATTACHED GARAGE plus a massive driveway for your toys! WOW! See it and you will love it! (id:6769)