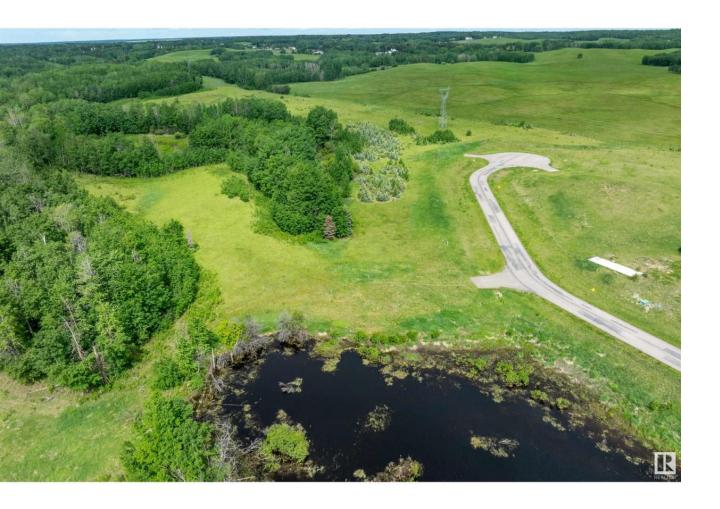

## Rural Parkland County Alberta

\$179,900

LEEWARD ESTATES .. Range Road 13 " just north of Hwy 16 " west of Stony Plain " #15 is a 2.85 Acre opportunity .. Access via north cul-de-sac first right into subdivision... fairly level approach... trees to the rear and right... natural wetland/pond to the left... Varied Building options " Gas & Power @ Property Line " Cistern & Septic System New Owners Responsibility " Leeward Estates, in Parkland County, west of Stony Plain. (id:6769)