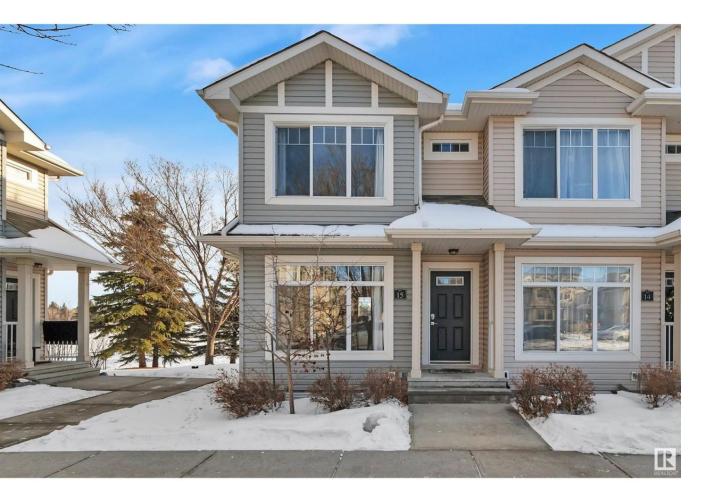

## Edmonton Alberta

SPECTUALR URBAN VILLAGE-GREENVIEW LANDING. Exemplifies; CONVENIENT, URBAN LIVING IN A CHOICE LOCALE. The Serene GREENVIEW Community Combines Traditional Planning Principles & Modern Craftsman Style Architecture to Create a Contemporary & Practical Urban Community. With Convenience to Schools, Parks, Shopping & Public Transit. Walkable to NEW VALLEY LINE LRT. This Unit Backs onto Greenview Elementary School/ Green Space. FEATURES: Low Condo Fees. Corner-End Unit. 2 Large Bedrooms. 1 Assigned-Energized Parking Stall Right in Front of Unit. (Second Stall May be Rented for Modest Additional Monthly Fee.) Convenience to Visitor Parking- A Few Short Steps From Unit. The Open Concept Floor Plan Provides a Complete Range of Space, Storage & Functionality. Semi-Private Outdoor Patio Area Overlooking Green Space (Perfect Set Up for BBQ) Ownership Incl: Leading Brand-Appliances & Custom Window Coverings. Condo Fees Include: Landscaping & Snow Removal. Invest & Profit! (id:6769)