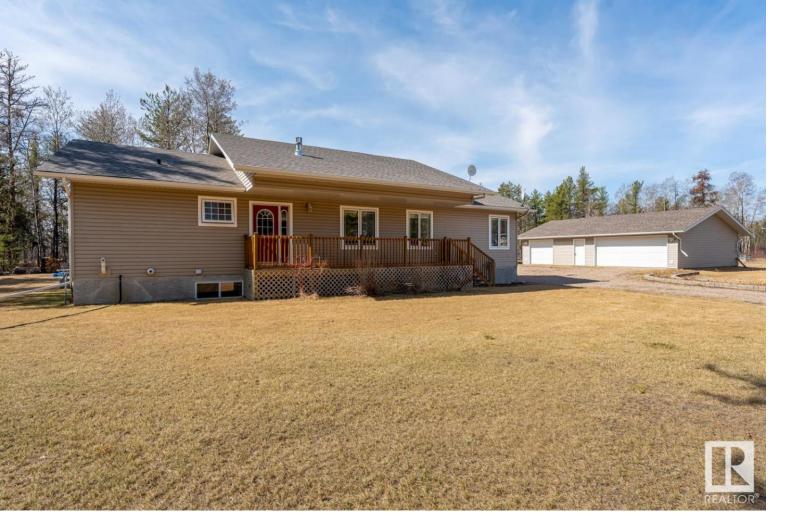

## 63319 Rge Rd 435 Rural Bonnyville M.D. AB \$549,900

Excellent family home, situated on 2.97 acres, in Pine Meadows. Nicely landscaped property, fenced and gated. Main floor features open concept with vaulted cedar ceilings and gas fireplace in the living room. Kitchen features large eating peninsula with maple cabinetry, open to dining area with access to large deck through garden doors. 3 bedrooms on main floor including large primary bedroom with 4pc ensuite and garden doors leading to deck. Fully finished basement is warmed with inslab heat and features large family room, 4th bedroom, craft room, 4pc bathroom and loads of storage. Outside you will find large deck that spans with entire back of the home with hot tub (3 years old), large garden shed, green house, firepit, 30x40 TRIPLE detached heated garage plus large 24x40 shop with 14' door plus lean-to for RV parking.