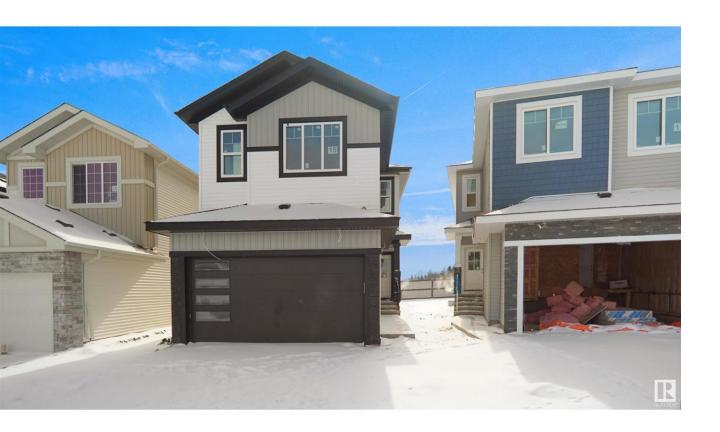

## Spruce Grove Alberta

\$559,000

UPGRADED HOME IN THE COMMUNITY OF JESPERDALE! This home boasts 4 bedrooms, 2.5 full baths, bonus room & 9ft ceilings on all three levels. Main floor offers vinyl plank flooring, bedroom/den, family room with 9ft ceiling, fireplace. Kitchen, with modern high cabinetry, quartz countertops, island, wet bar, stainless steel appliances & walk-through pantry, is made for cooking family meals and entertaining. Spacious dinning area with ample sunlight is perfect for get togethers. The half bath finishes the main level. Walk up stairs to master bedroom with 5 piece ensuite/spacious walk in closet, 2 bedrooms, full bath, laundry and bonus room. Unfinished basement with separate entrance and roughed in bathroom is waiting for creative ideas. Public transit to Edmonton, & more than 40 km of trails, your dream home awaits. DECK/TRIPLE PANE WINDOWS/ GAS HOOKUP ON DECK/ GAS HOOK UP IN GARAGE. (id:6769)