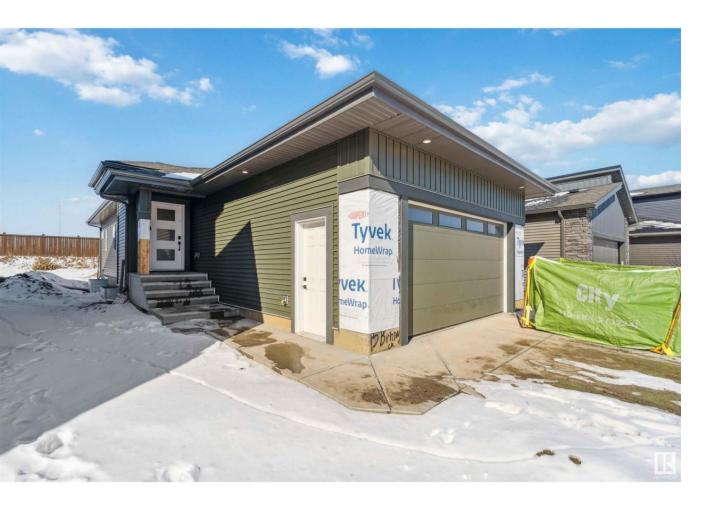

## Spruce Grove Alberta

\$599,999

BRAND NEW BENCHMARK HOMES BUNGALOW LOCATED ON A PIE SHAPED LOT. DOUBLE ATTACHED GARAGE! WELCOME TO 15 BRUNSWYCK CR. THIS INCREDIBLE HOME HAS JUST OVER 1380 SQUARE FEET OF MAIN FLOOR LIVING SPACE, AN UNSPOILED BASEMENT, AND 2 BEDROOMS. THE UPGRADED KITCHEN INCLUDES A FULL WALK-IN PANTRY, IVORY QUARTZ COUNTERTOPS, STAINLESS APPLIANCES, A WATERED ISLAND WITH EATING BAR, AND VINYL FLOORS. DINING AREA IS SPACIOUS AND OPEN TO KITCHEN. LIVING AREA HAS A CUSTOM FIREPLACE AND IS PERFECT FOR RELAXING OR ENTERTAINING. PRIMARY BEDROOM IS KING SIZED WITH A LARGE WALK-IN CLOSET WITH BUILT IN SHELVING. ENSUITE IS 5 PIECE WITH DOUBLE SINKS, OVER-SIZED STAND ALONE SOAKER TUB, AND SEPARATE SHOWER. MAIN FLOOR ALSO HAS A SPACIOUS GARAGE MUDROOM, MAIN FLOOR LAUNDRY, FULL BATH, AND A 2ND BEDROOM. BASEMENT IS FULL FOOTPRINT AND UNSPOILED. HOME IS LOCATED IN EAST SPRUCE GROVE'S PREMIER COMMUNITY OF FENWYCK WITH EASY ACCESS TO SERVICES AND A SHORT COMMUTE TO EDMONTON. WELCOME HOME! BASEMENT HAS SEPARATE SIDE ENTRANCE. (id:6769)