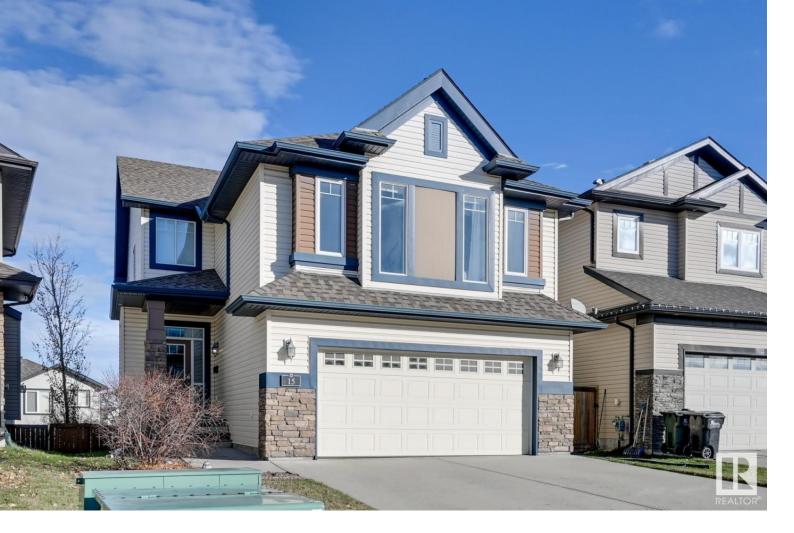

## 15 CODETTE Way Sherwood Park AB \$649,900

This immaculate 2,409 square foot fully finished 3+1 bedroom WALKOUT is located in the highly desire Lakeland Ridge community in Sherwood Park. The main floor features a large front entrance leading past the office with 2 sided fireplace to an open concept main floor plan. The chef's kitchen features a large island with granite countertops, stainless steel appliances, and walk through pantry. Large dining area and cozy living room with natural gas fireplace overlook the fully landscaped yard. The upper level is where will find a massive center bonus room, primary retreat featuring a walk in closet and 4 piece ensuite. Highly desired upstairs laundry and 2 additional great sized bedrooms complete this floor. The fully finished infloor heated walkout basement boasts the 4th bedroom and tons of rec space perfect for family entertainment. Long list of upgrades include Hot Tub, A/C, custom window coverings and so much more!