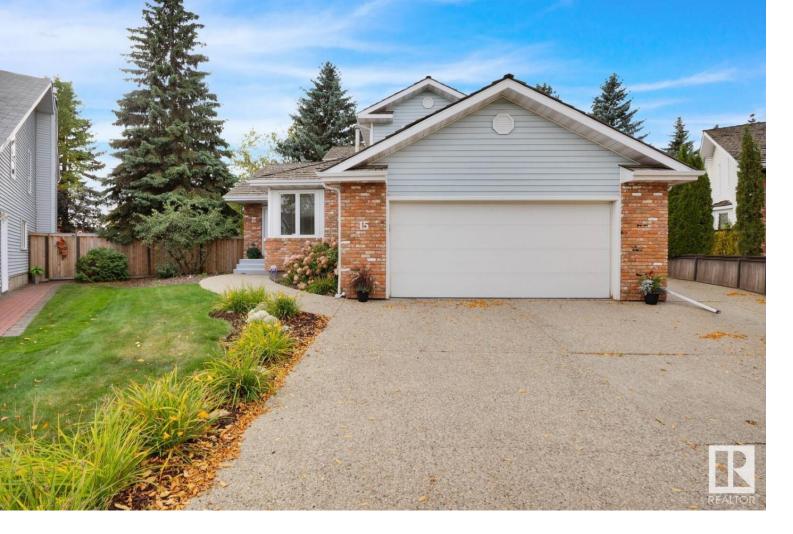

## 15 DONLEVY Place St. Albert AB \$534,000

Welcome to this stunning 2821 sqft two-story home, nestled in a quiet cul-de-sac in the Deer Ridge neighborhood of St. Albert. This property combines style, comfort, and functionality in a prime location. The main floor features a living room and formal dining area that flow into a beautifully landscaped backyard. A spacious den is perfect for a home office, while the sun-filled solarium with a luxurious hot tub offers yearround relaxation. Upstairs, you'll find three generous bedrooms and two renovated bathrooms, including a remodeled 5-piece ensuite. The chef-inspired kitchen boasts quartz countertops, a new backsplash, and newer appliances for entertaining. The fully finished basement offers additional space with a large bedroom and full bathroom. Outside, the backyard features a new fence, fresh landscaping, and convenient RV parking. With its numerous upgrades and proximity to parks and schools, this property truly has it all!