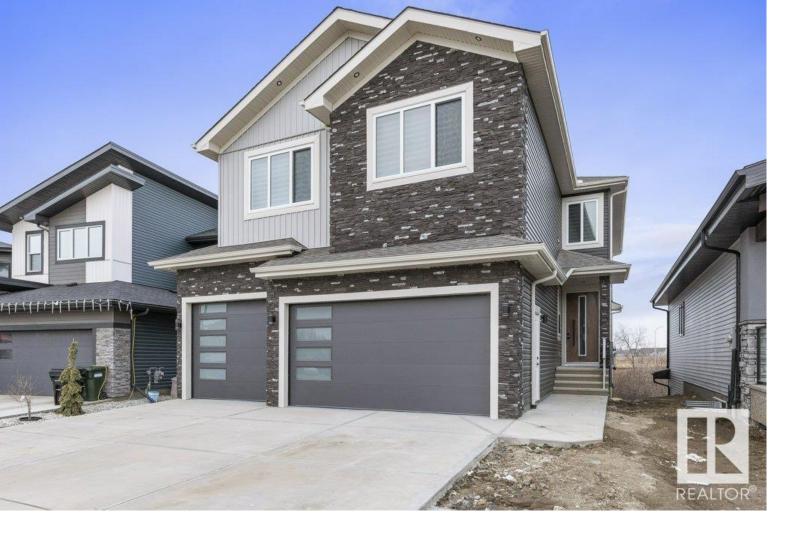

## 15 ELWYCK Gate Spruce Grove AB

Located in Fenwyck, this BRAND NEW 2865 sq.ft. 2 storey WALK OUT with OVERSIZED TRIPLE ATTACHED garage is simply STUNNING! Loads of natural daylight from the large bright windows, herringbone plank flooring, modern lighting & the finest craftsmanship throughout! The gorgeous kitchen features beautiful cabinetry complimented by quartz counters, center island with pendant lighting & walkthrough pantry. You'll love to entertain or just relax & enjoy the warmth & comfort of the fireplace in the social living room. Full bath, bedroom/den & mudroom complete the main. Upstairs you'll find a large BONUS ROOM, 4 BEDS, 3 additional full bathrooms & convenient laundry room. The primary suite features built- in shelving & relaxing 5 pce spa ensuite with custom walk in shower! The f/dev basement offers a rec room with wet bar & access to the covered patio, bed/theater room, 4 pce bath & utility/storage space. This unique, modern, upscale home feels like the place to be! See it before it's too late!