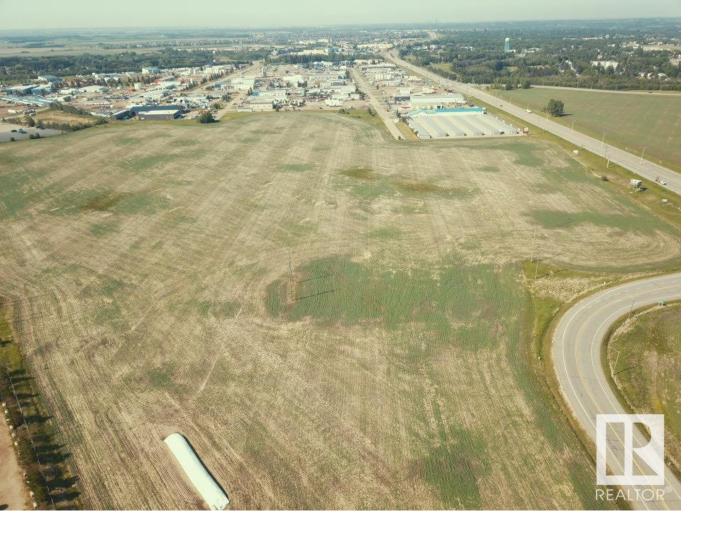

## Fort Saskatchewan Alberta

\$5,000,000

Incredible Development Opportunity! Prime 63.43-acre parcel located at the corner of Hwy 15 and 88 Ave in Fort Saskatchewan. This high-exposure property offers tremendous frontage and visibility in a rapidly growing area. Zoned Light Industrial District and designated as Major Employment Lands in the municipal development plan, it's ideally positioned for industrial or commercial development. Rare chance to invest in one of the region's most strategic locations with easy access to major transportation routes. (id:6769)