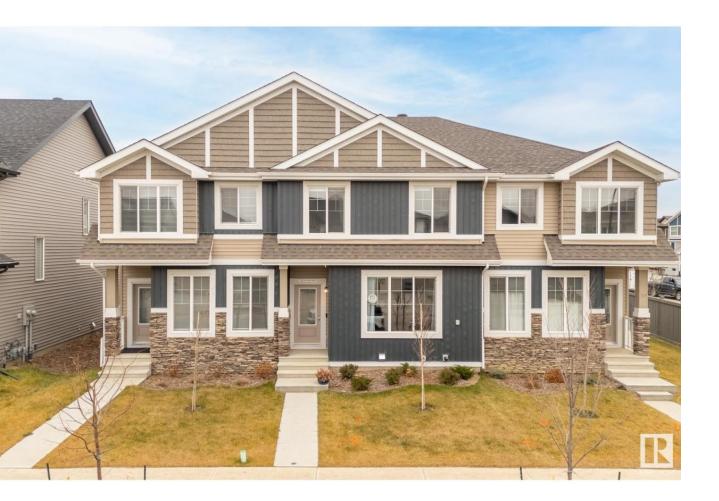

## St Albert Alberta \$455,000

NO CONDO FEES! Welcome to 15 Nouveau Drive, located in the vibrant new community of Nouveau! This upgraded 2-storey townhouse features 4 bedrooms, 3.5 bathrooms, and offers the convenience of a large double garage and parking pad. As you step inside, the spacious foyer welcomes you into a cozy living room with a large window, filling the space with natural light. The kitchen boasts a generous island with a breakfast bar, upgraded stainless steel appliances, ample cupboard space, and a convenient coffee bar. The adjoining dining area is perfect for family meals. The mudroom, with built-in shelving, keeps everything organized as it leads to the backyard. The main floor is complete with a 2-piece bathroom. Upstairs, youll find 3 bedrooms, including the primary suite with a walk-in closet and 3-piece ensuite, as well as a second 4-piece bathroom and a convenient upstairs laundry room. The partially finished basement features an additional bedroom, a full bathroom, and extra living space. (id:6769)